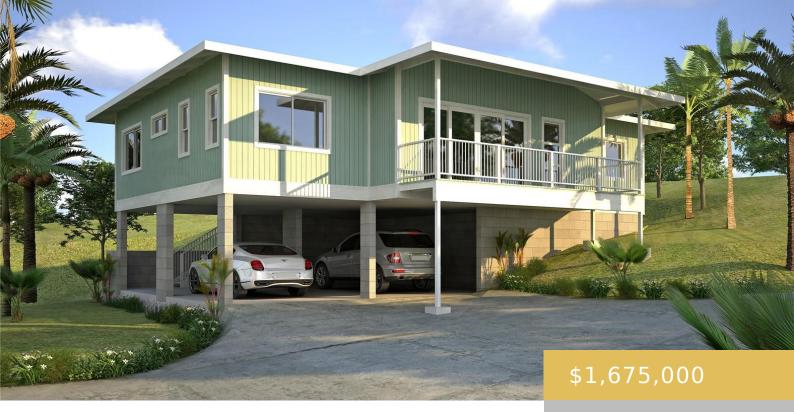

## 56-155-A KAMEHAMEHA HIGHWAY KAHUKU OAHU 96731

https://goldseai.com

Stunning new home in progress to be built in the beautiful seaside community of Malaekahana Bay! Private deeded access to the ocean and just steps away to Malaekahana Bay's white sandy beaches! The price includes a fully built three-bedroom, two-bathroom SFH with 1748 sq ft interior space on a 4,130 [...]

## **Building Details**

Exterior material: Above Ground, Double Wall,

Wood Frame

Parking: 2 Car

**Roof:** Asphalt Shingle

**ArchitecturalStyle:** Detach Single Family

## **Amenities & Features**

**Parking Total:** 2 **Security Features:** Key

Pets Allowed: No Features: Cable, Clear, Overhead Electricity, Public Water, Septic, Water