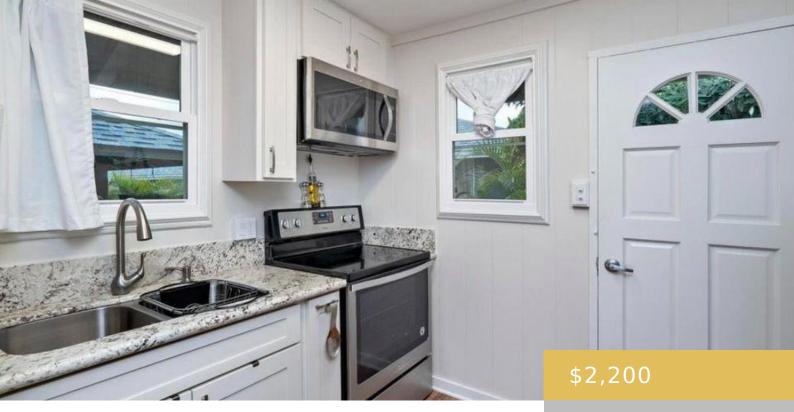

## **Amenities & Features**

Parking Total: 1

**Amenities:** AC Split, Ceiling Fan, Convection Oven, Disposal, Drapes, Dryer, Fenced, Full Bath on 1st Floor, Ground Floor Unit, Microwave, Microwave Hood, None, Single Level, Smoke Detector, Washer, Yard