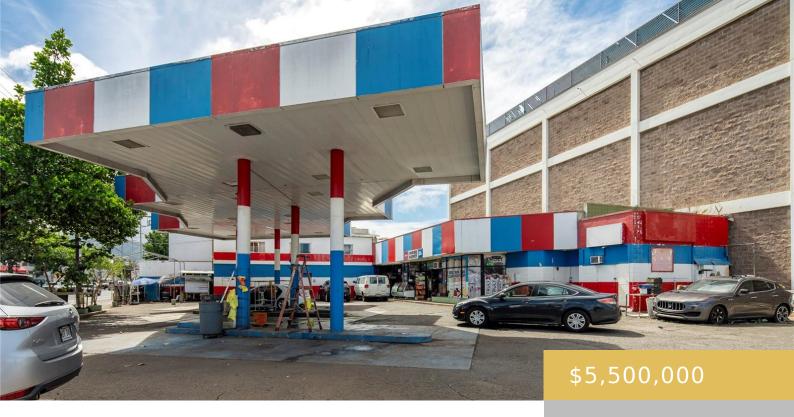

## 581 DILLINGHAM BOULEVARD HONOLULU OAHU 96817

https://goldseai.com

Rarely available BMX-3 lot approximately 14,807 sq.ft. offering multiple development opportunities. Currently, the property features a free standing Convenience Store and two kitchens, one in operation. Major permitting uses: amusement recreational facilities, indoor, catering establishments, eating establishments, financial institution, medical clinics, office buildings, retail establishments, dwellings, multi-family, schools, commercial parking. [...]