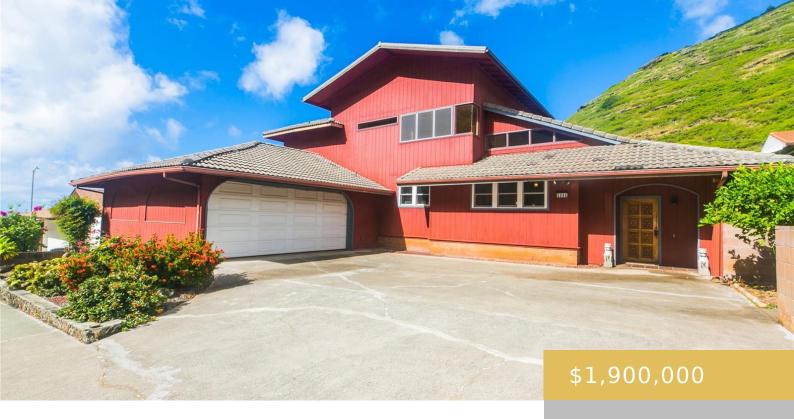

## 5996 HALEOLA STREET HONOLULU OAHU 96821

https://goldseai.com

Expansive and extra spacious 2-story custom home in Niu Valley! Enter into the great living room with volume ceilings; sit in your grand dining room with seating for a large group. The huge kitchen island seats 5 across and kitchen is equipped with stainless steel appliances and 2 ovens. The [...]

## **Building Details**

Exterior material: Above Ground, Double Wall,

Slab, Wood Frame

Parking: 2 Car, Driveway, Garage, Street

Roof: Aluminum/Steel, Tile

**ArchitecturalStyle:** Detach Single Family