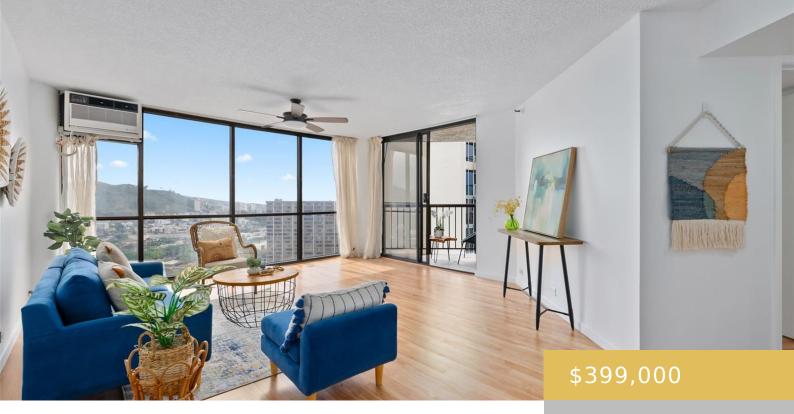

## 60 BERETANIA STREET HONOLULU OAHU 96817

https://goldseai.com

Upgraded one bedroom, one bath unit, w/ 1 covered/secured parking stall. (Unit has an ADDITIONAL STALL available for purchase for \$42K.) As you enter the unit, you are greeted with breathtaking views of the city, sunrise, and mountains from the 34th floor! Enjoy your renovated and open concept kitchen and [...]