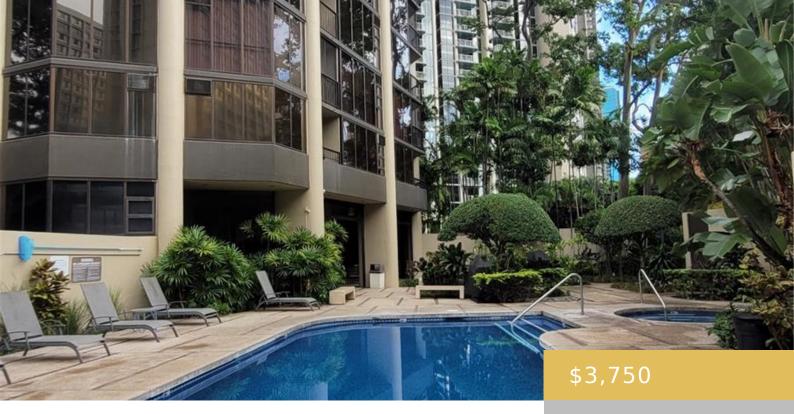

## **Amenities & Features**

Parking Total: 1

Pets Allowed: Yes

Security Features: 24-hr. Security, Security Patrol

**Amenities:** AC Window Unit, Auto Garage Door Opener, BBQ, Cable TV, Corner/End, Dishwasher, Disposal, Drapes, Dryer, Intercom, Lanai, Pool on Property, Range/Oven, Refrigerator, Resident Manager, Security Guard, Single Level, Storage, Trash