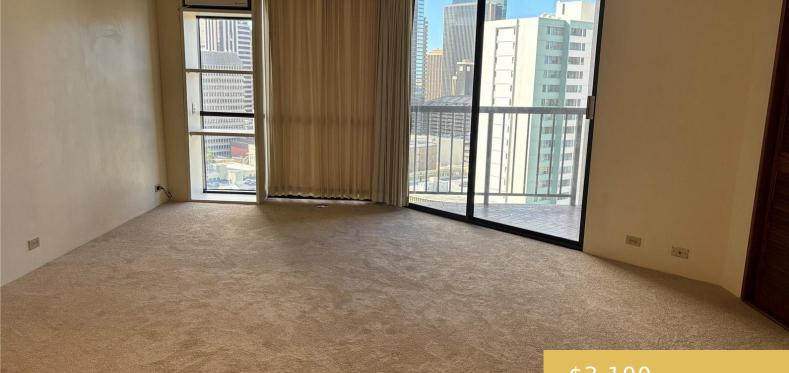

### 60 BERETANIA STREET HONOLULU OAHU 96817

https://goldseai.com

Honolulu Tower – 20th floor. Conveniently located within walking distance of Downtown, shops, and eateries. Two bedroom, two bathroom unit with ocean and city views. 1,064 square feet of interior living space plus lanai. Appliances include: refrigerator, range/oven, range hood, dishwasher, and stacked washer/dryer. New carpet. Ceiling fan and new [...]