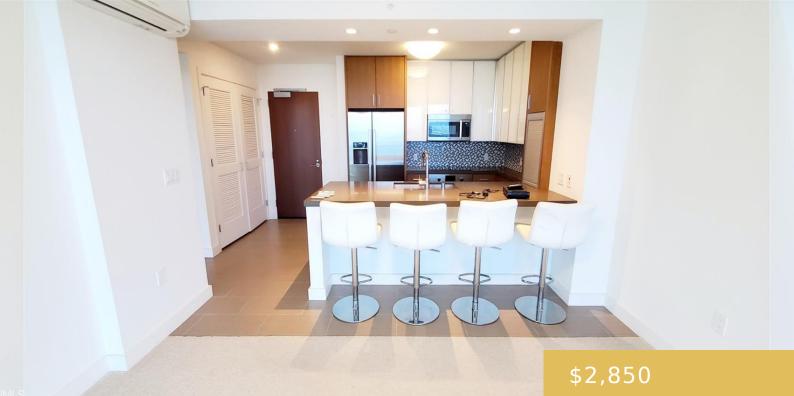

## 600 ALA MOANA BOULEVARD HONOLULU OAHU 96813

https://goldseai.com

\*\*NOW SHOWING\*\* Spacious one bedroom and one bath unit with large lanai viewing the ocean. The unit also comes with one assigned covered parking and storage locker. Building amenities include a pool, spa, fitness center, BBQ pavilion, and club room. One year rental agreement to start. Rent includes water, sewer, [...]