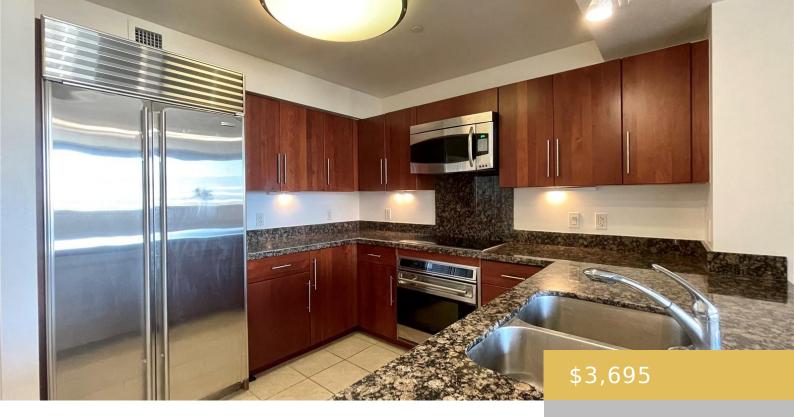

## **600 QUEEN STREET HONOLULU OAHU 96813**

https://goldseai.com

CALL FOR SHOWINGS (808)670-1623. Remarkable 2 bedroom, 2 bathroom condo in Keola Lai! Close to downtown, shopping mall, beaches, restaurants and more. Beautiful ocean and mountain views. Featuring 2 assigned parking, central AC, carpet flooring and laminate countertops. Comes with refrigerator, microwave, oven/range, dishwasher, garbage disposal and washer/dryer. Access to [...]

## **Amenities & Features**

**Parking Total:** 2 Pets Allowed: No

Amenities: AC Central, Auto Garage Door Opener, BBQ, Features: Cable, Sewer, Dishwasher, Disposal, Dryer, Microwave, Range/Oven, Refrigerator, Water Smoke Detector, Washer