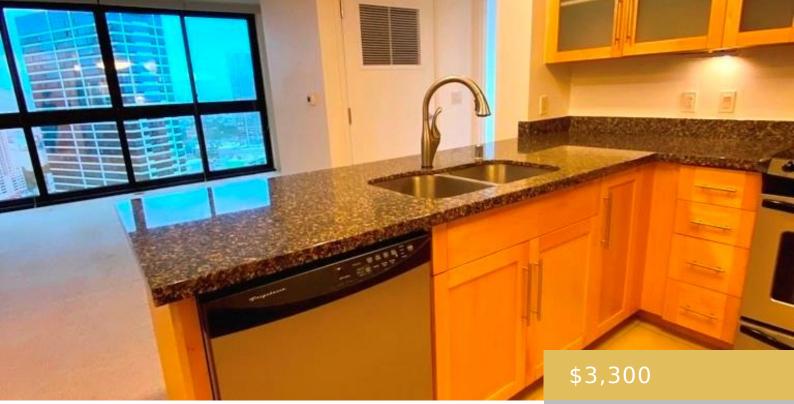

## **Amenities & Features**

Parking Total: 2 Security Features: 24-hr. Security, Key

Pets Allowed: NoAmenities: BBQ, Blinds, Ceiling Fan, Central AC, Dishwasher, Disposal,<br/>Dryer, Exercise Room, Microwave, Microwave Hood, Odd# Unit, Other,<br/>Pool on Property, Range Hood, Range/Oven, Recreation Area,<br/>Refrigerator, Smoke Detector, Washer