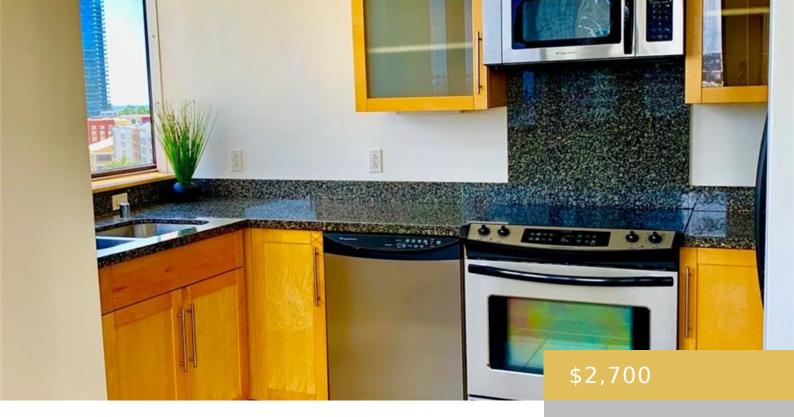

## 600 QUEEN STREET HONOLULU OAHU 96813

https://goldseai.com

CORNER END UNIT - KEOLA LAI -Beautiful Sweeping Ocean Views in Kakaako, 686 SF, w/ floor-to-ceiling glass windows w/ 1 covered parking stall. Central AC, In-Unit Washer/Dryer, Stainless steel appliances, Granite counter tops, Ceiling fans, BASIC internet/cable, 24 hour security, Gated garage with remote control, On-site Resident Mgr, Pool, Jacuzzi, [...]

## **Amenities & Features**

Parking Total: 1 Security Features: 24-hr. Security, Keyed Elevator, Security Patrol, Video

Pets Allowed: No Amenities: AC Central, BBQ, Blinds, Club House, Dishwasher, Disposal,

Exercise Room, Microwave Hood, Patio/Deck, Range/Oven, Refrigerator, Resident Manager, Security Guard, Smoke Detector, Trash Chute, Washer

Features: None