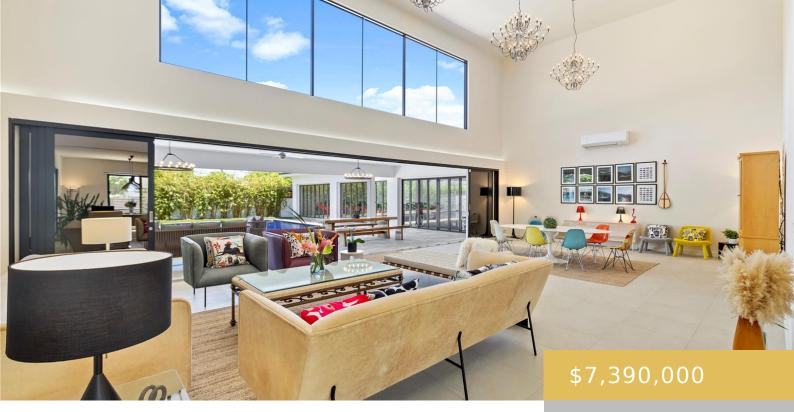

## 606 HAKAKA PLACE HONOLULU OAHU 96816

https://goldseai.com

"MODERN LIVING IN DIAMOND HEAD" This fabulous residence nested in an acclaimed neighborhood near the beaches and Diamond Head has 6-Bedroom and 6 1/2 Bath. Entering the house from the main door, you will find 10' high ceilings everywhere, highlighted in the great room (22' high), to lounge and relax. [...]