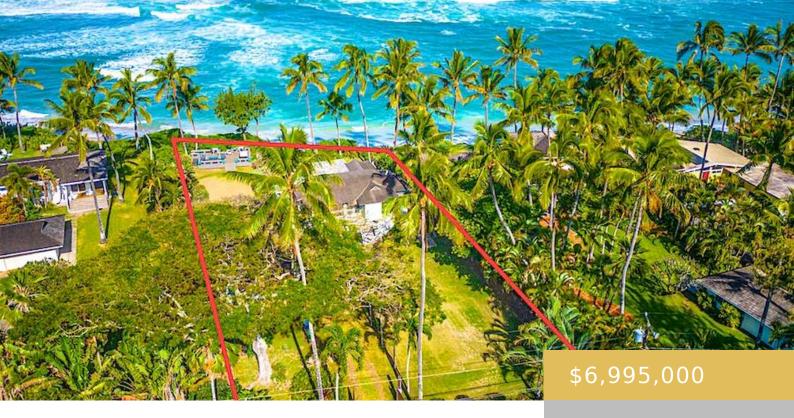

## 61-759 PAPAILOA ROAD HALEIWA OAHU 96712

https://goldseai.com

Truly one of a kind 17,430 sq ft beach front lot, with about 100 ft of pristine white sandy beach frontage, ready to build your dream home. Arguably the very best North Shore location, on a superb section of magical Papailoa Rd, it doesn't get any better! You will appreciate [...]