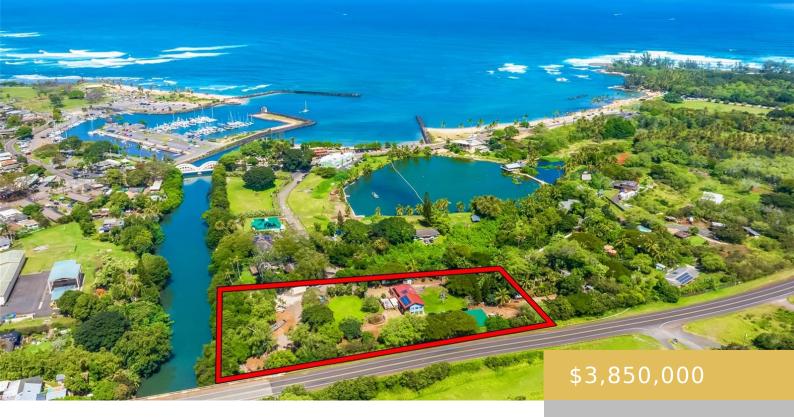

## 62-405 KAMEHAMEHA HIGHWAY HALEIWA OAHU 96712

https://goldseai.com

The mailing/street entrance address is 61-173 Lokoea Place; the TMK Address is 62-405 Kamehameha Hwy. One of a kind property in the heart of Haleiwa. This property offers nearly 3 acres with 250 ft frontage on the Anahulu stream. It features a brand-new dock for boats, kayaks, and jet skis. [...]