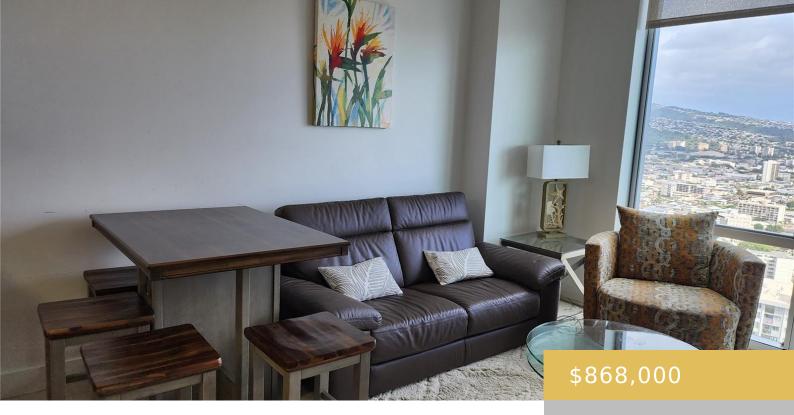

## 629 KEEAUMOKU STREET HONOLULU OAHU 96814

https://goldseai.com

1 Bd 1 Ba in Azure Ala Moana high-rise condo. Floor-to-ceiling windows with amazing ocean, city and Diamond Head views. Features upgraded appliances, split A/C, large lanai. 1 assigned covered parking with storage locker. Building amenities include pool, spa, bbq cabanas, party room, theater, 24-hr security, onsite resident manager. Walking [...]