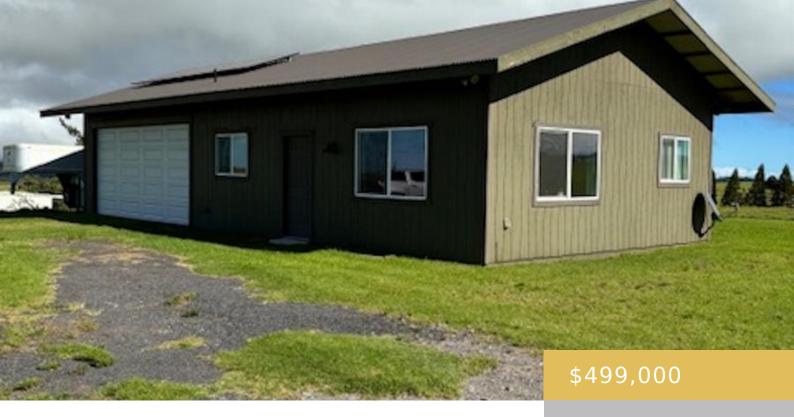

## 64-600 MEALANI ROAD KAMUELA HAWAII 96743

https://goldseai.com

Hawaiian Home Lands, 10 acres in Waimea (Big Island).
Breathtaking Mauna Kea Sunset views. Pastoral lot ideal for raising horses and cattle. Like living off the grid well this is perfect property for you. One bedroom, 1 bath home with lots of room to expand. Two car garage that can [...]

## **Building Details**

Exterior material: Double Wall, Slab, Wood Frame Roof: Aluminum/Steel

Parking: Driveway, Garage ArchitecturalStyle: Detach Single Family