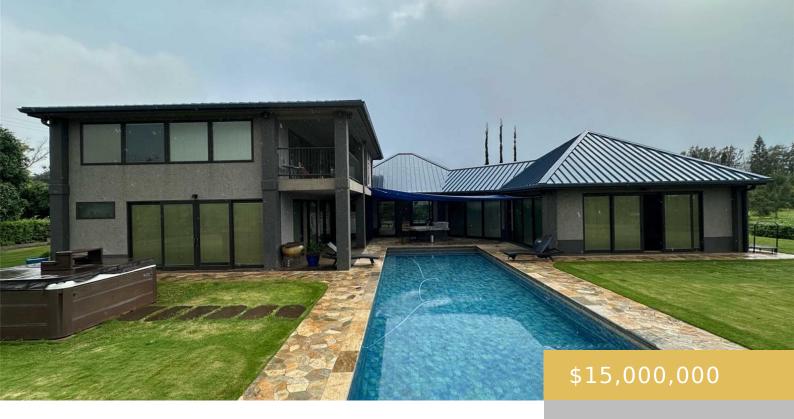

## 65-277 POAMOHO PLACE WAIALUA OAHU 96791

https://goldseai.com

Unique super luxury escape and retreat with a farm in North Shore. Two dwellings, two pools, roofed sheep pan, stand-alone sauna, stand-alone 25kW solar panel and battery system, large stand-alone furnished gazebo, stand-alone jacuzzi, storage structure, fish pond. Land has 100+ mango trees, infrastructure includes propane storage, 25+ water spigots [...]

## **Building Details**

Exterior material: Above Ground, Concrete,

Masonry/Stucco

Parking: 3 Car+, Driveway

Roof: Aluminum/Steel, Asphalt Shingle

**ArchitecturalStyle:** Multiple Dwellings