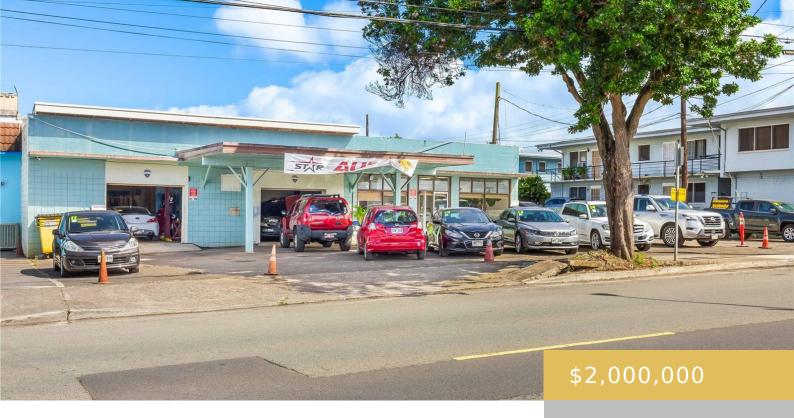

## 650 KILANI AVENUE WAHIAWA OAHU 96786

https://goldseai.com

Great opportunity to purchase a large level B-2 zoned lot (9,964 sq. ft.). Currently being used as a used car dealership. The sale does not include the used car dealership business. The 6,572 sq. ft. free standing concrete block building includes office spaces, two repair bays with automotive lifts, large [...]

## **Building Details**

**Exterior material:** Concrete Block

Parking: On Site

Stories: 1

Roof: Other

**Building Name:** None