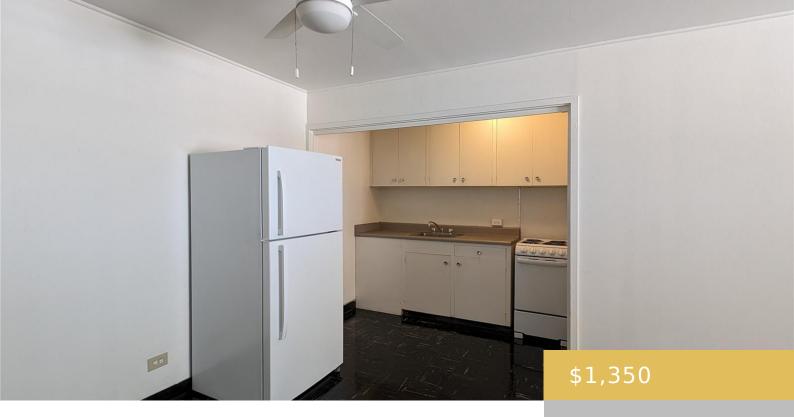

## **Amenities & Features**

**Security Features:** Key, Video

**Amenities:** AC Window Unit, Ceiling Fan, None, Range/Oven, Refrigerator, Smoke Detector

Pets Allowed: No

Features: Sewer, Water