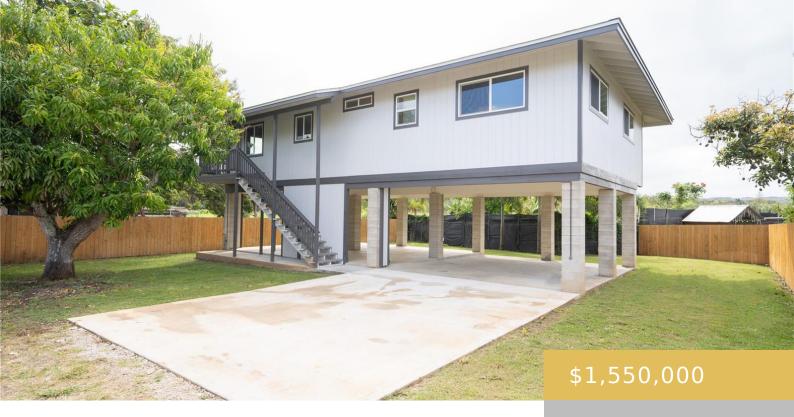

## 66-158 NIUULA ROAD HALEIWA OAHU 96712

https://goldseai.com

EPIC LOCATION; BRAND NEW BUILD! New Home located within the "Golden Stretch" on Haleiwa Beach Rd between Haleiwa Elem & the Boat Harbor, just a 2min walk to Ali'i Beach Park & 7min walk to Kaiaka Beach Park. Be the first owners/residents of this new well-built home with first level, [...]

## **Building Details**

**Exterior material:** Above Ground, Double

Wall, Slab, Wood Frame

Parking: 3 Car+, Carport, Street

**Roof:** Asphalt Shingle

ArchitecturalStyle: CPR, Detach Single

Family