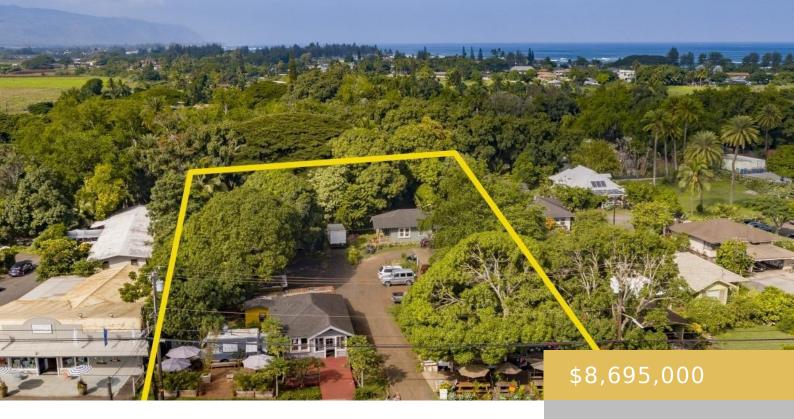

## 66-235 KAMEHAMEHA HIGHWAY HALEIWA OAHU 96712

https://goldseai.com

\*NEW UPDATED TRUE NOI\* \$322,196 (only owner expense is RPT). Currently there are a mixture of 6 tenants (Retail, Food Truck, Residential). The true value in this parcel of land is that it is the LARGEST UNDEVELOPED BUSINESS ZONED PLOT on the North Shore. It boasts 150 feet of prime [...]