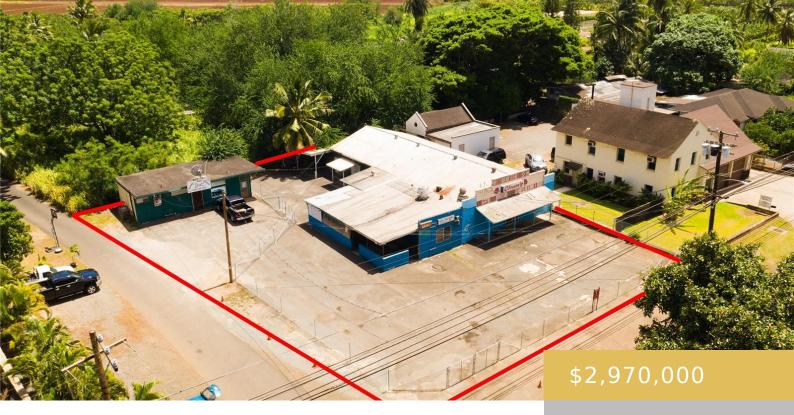

## 66-412 HALEIWA ROAD HALEIWA OAHU 96712

https://goldseai.com

ONE-OF-A-KIND HALEIWA TOWN COMMERCIAL B-2 ZONED PROPERTY! Located directly on Haleiwa Road! Property is the "ICONIC" Chun's Store Location! Endless possibilities for your own Business plus lots of extra Rental Space! 2 Commercial Buildings on this large 16,262 SQ FT LOT! Bring your own creativity to this location! Lot has [...]

## **Building Details**

Exterior material: Brick, Concrete Block, Other

Parking: On Site, Unassigned

Stories: 1

Roof: Other

Building Name: none