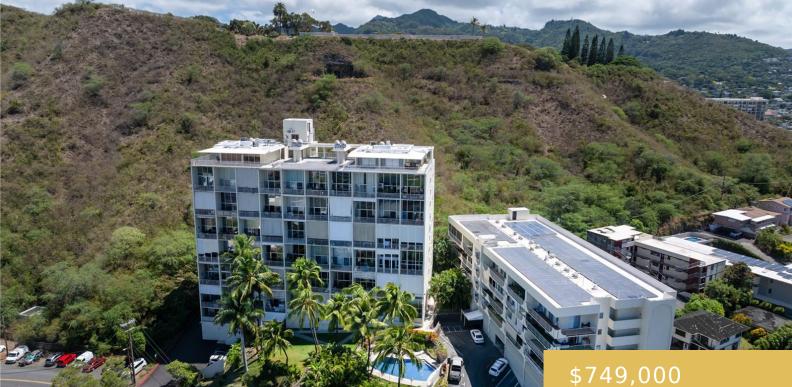

## 666 PROSPECT STREET HONOLULU OAHU 96813

https://goldseai.com

Ideally located 2-bed 2-bath condo at the base of Punchbowl offers a modern loft-style living experience. High 15-foot windows are the centerpiece, bathing the interior in natural light, enhancing the open-airy feel while offering panoramic views. Featuring a sleek multi-level design, maximizing space and style. The loft bedroom overlooks Honolulu, [...]

## **Building Details**

Exterior material: Concrete, Masonry/Stucco Building Name: Ka Hale Moi

Parking: Covered - 1, Street ArchitecturalStyle: High-Rise 7+ Stories