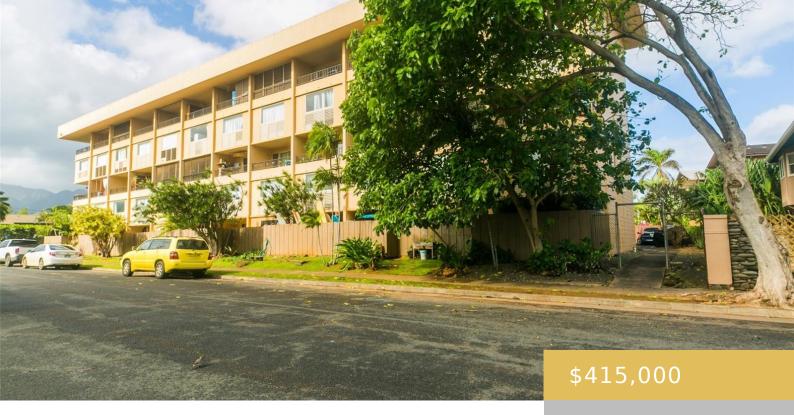

## 68-090 AU STREET WAIALUA OAHU 96791

https://goldseai.com

Highly desirable ground floor corner end unit at Ono Vista in Waialua. Upgraded flooring, kitchen, and bathroom. Washer/dryer in the unit. The Lanai gate can be locked. Just a short walk to the sandy beach, walking/biking path. The building also has a saltwater pool and sauna. Conveniently located close to [...]

## **Building Details**

**Exterior material:** Concrete, Hollow Tile **Pa** 

Building Name: Ono Vista

Parking: Open - 1, Street

**ArchitecturalStyle:** Low-Rise 6 or Less Stories