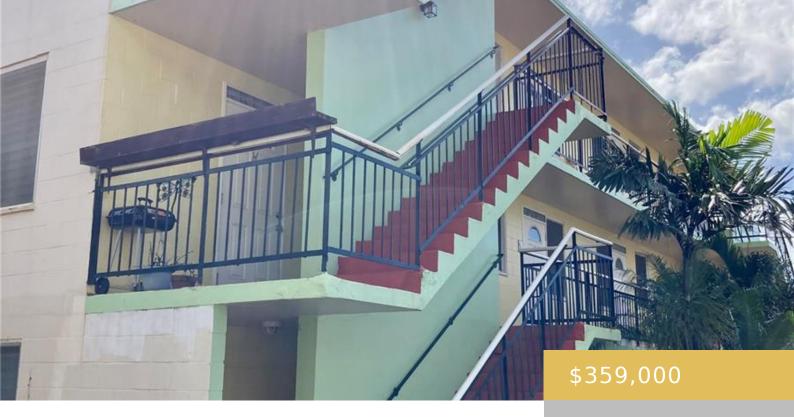

## 68-36 APUHIHI STREET WAIALUA OAHU 96791

https://goldseai.com

Reduced Price! Ocean and mountain views! Best unit in building. Top floor corner unit. Fully updated including flooring, water heater, bathroom-tile & fixtures. Very Low HOA-\$100. Pets ok for owner.

## **Building Details**

Exterior material: Concrete, Masonry/Stucco Parking: Assigned

**Building Name:** Nalu Sunrise **ArchitecturalStyle:** Low-Rise 6 or Less Stories