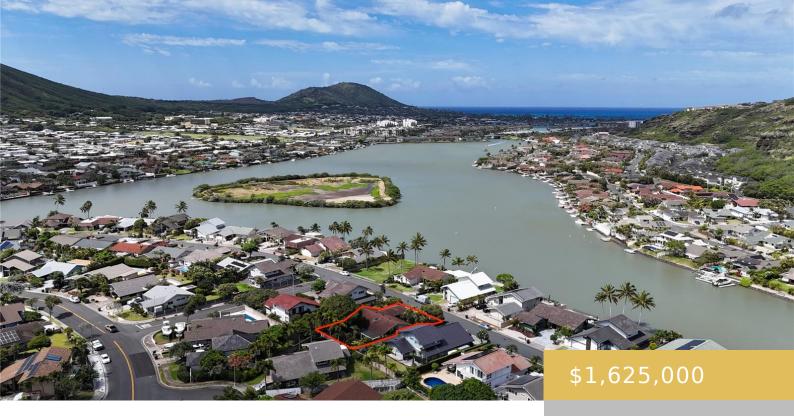

## 6928 NIUMALU LOOP HONOLULU OAHU 96825

https://goldseai.com

Rarely available 4-bedroom, 2-bath single level residence in Mariner's Cove on 7,500+ square feet of land with large backyard and mature mango tree. The vaulted ceiling and windows provide abundant natural light. Features a newly remodeled kitchen with quartz countertops, hardwood cabinets and stainless steel appliances. Both bathrooms have also [...]