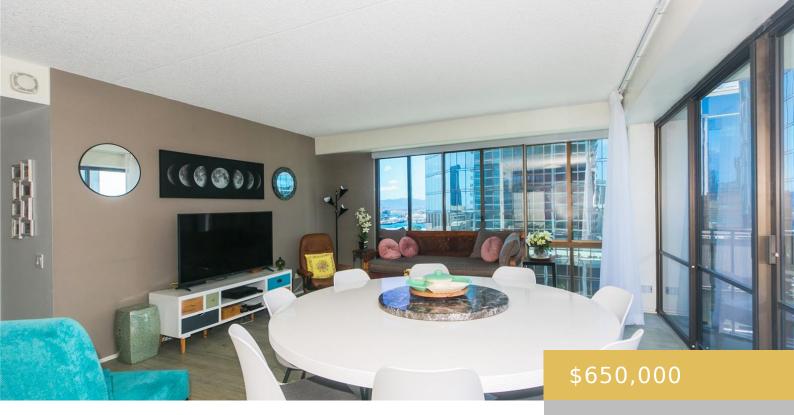

## 700 RICHARDS STREET HONOLULU OAHU 96813

https://goldseai.com

Beautiful corner unit with harbor, ocean, and mountain views! Cool Hawaiian breezes throughout the unit. Air conditioning, electricity, basic cable and internet are all included in your maintenance fee. Flooring include Ceramic tile, upscale laminate and carpeted bedroom. Separate private bedrooms with one ensuite and extra closet space for storage. [...] • 2 beds