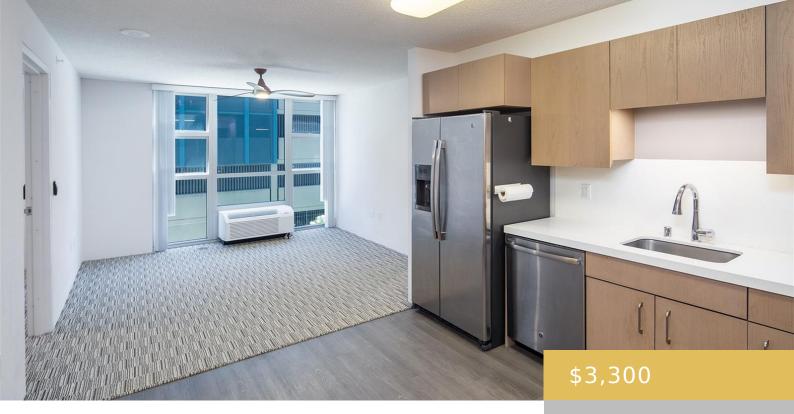

## 7000 HAWAII KAI DRIVE HONOLULU OAHU 96825

https://goldseai.com

Newer built 2 bdr/2 bth condo in desirable Hawaii Kai. Open kitchen and spacious living room. Each room has an AC and washer/dryer inside unit. Includes 2 side by side parking stalls. Secured bldg. with resort-like amenities which include a large pool, jacuzzi, fitness room, party room, BBQ areas. 2 [...]

## **Amenities & Features**

Parking Total: 2 Security Features: 24-hr. Security, Key, Security Patrol

Pets Allowed: Yes Amenities: AC Window Unit, BBQ, Ceiling Fan, Community Laundry,

Dishwasher, Disposal, Dryer, Exercise Room, Meeting Room, Microwave, Pool on Property, Range/Oven, Recreation Area, Refrigerator, Smoke

Detector, Trash Chute, Washer, Whirlpool

Features: None