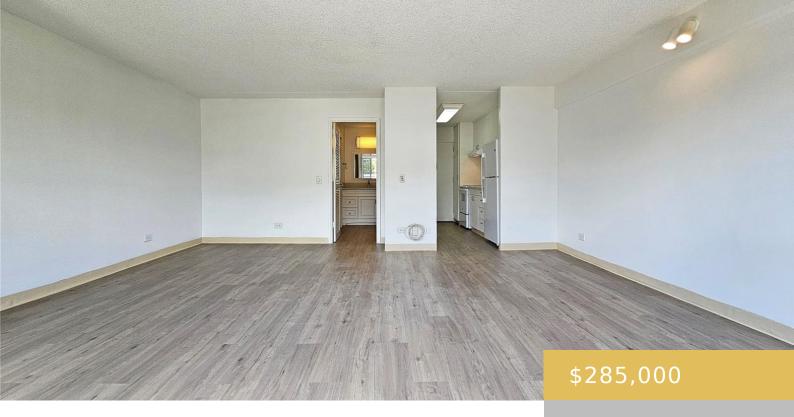

## 710 LUNALILO STREET HONOLULU OAHU 96813

https://goldseai.com

This newly renovated studio offers modern comforts and convenience. Highlights include: Kitchen Upgrades: New refrigerator, electric range with oven and range hood, and Calacatta white quartz countertops. The kitchen also features a new stainless-steel sink and new faucet. Bathroom Improvements: New porcelain sink, faucet, white quartz countertops and re-glazed bathtub. [...]