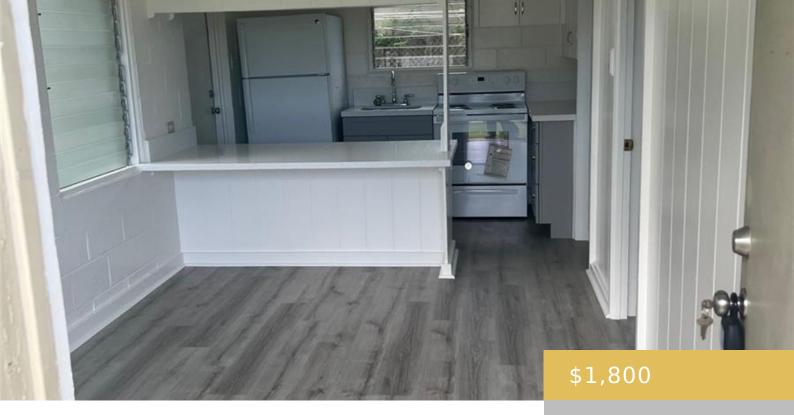

## 710 WAILEPO PLACE KAILUA OAHU 96734

https://goldseai.com

-1 Bedroom, 1 Bathroom, 1 Parking Stall -Approx. ~416 Sq. Ft. - Ground Floor Unit -Partly furnished with a Oven/Stove & Refrigerator -Tile flooring in living room, bathroom & kitchen - Utilities included: Water and Sewer (Tenant responsible for Electric, Cable/Internet) - New Quartz Kitchen Countertops - New Laminate flooring throughout - [...]