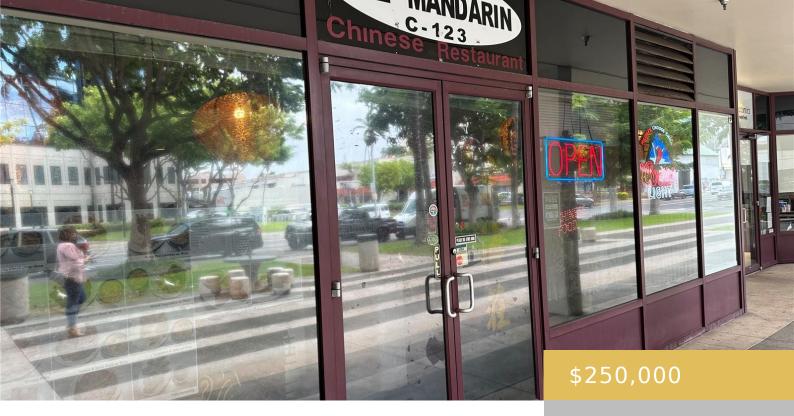

## **725 KAPIOLANI BOULEVARD HONOLULU 0AHU 96813**

https://goldseai.com

High traffic and visibility facing on Cooke Street, in newly developing area of Kakaako. 1st floor at Imperial Plaza which facing Kapiolani Blvd and Cooke street, has many restaurants, cafe, small business offices. Mandarin restaurant is Chinese/Korean Cuisine starting year 2006, capacity 60 guests (customers) with total eleven sitting tables. [...]