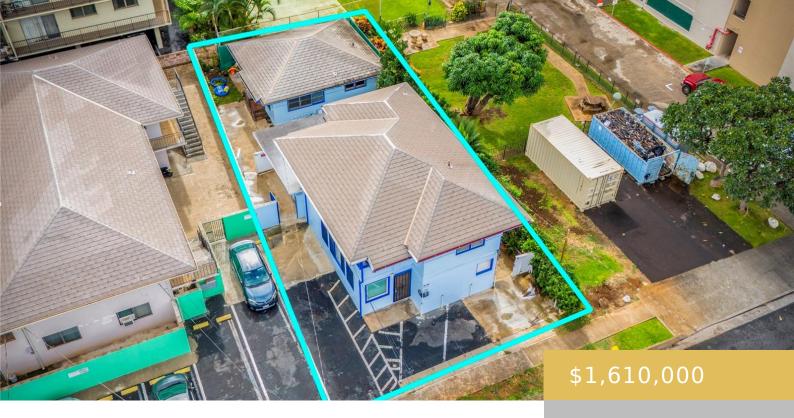

## **729 EKELA AVENUE HONOLULU OAHU 96816**

https://goldseai.com

Calling all investors! Don't miss this LEGAL DUPLEX in Apartment zoning with 3 rental units! The main front home has 5 bedrooms (each occupied and being rented separately) plus a studio or large office space (also currently rented). The back home has 2 bedrooms, 1 bath, a 2nd full legal [...]

## **Building Details**

Exterior material: Concrete, Masonry/Stucco, Single Wall, Wood Frame Roof: Asphalt Shingle

Parking: Open, Tandem