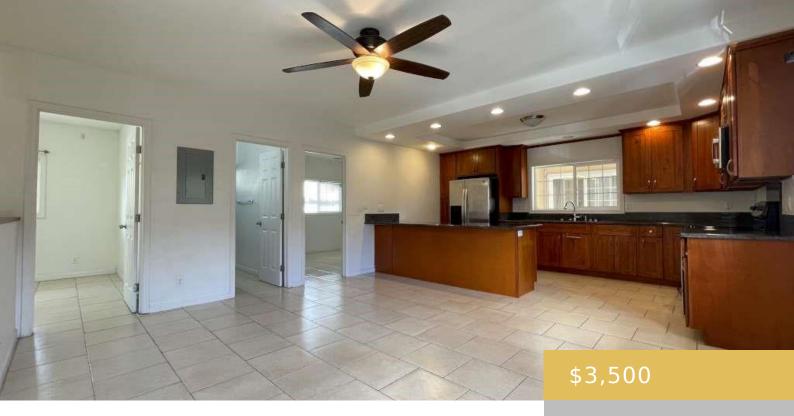

## 732 BIRCH STREET HONOLULU OAHU 96814

https://goldseai.com

Duplex. 3 Bedroom, 2 Bath, 2 Covered Parking (Garage). Approximately 1,100 sq ft living area. Partly furnished with refrigerator, microwave hood, and stove. Shared washer and dryer in garage. Shared mailbox. Utilities include water and sewer. Ceramic tile flooring. Ceiling fans in two bedrooms and living room. Primary bedroom has [...]

## **Amenities & Features**

**Parking Total:** 2

**Amenities:** Ceiling Fan, Disposal, Dryer, Microwave Hood, None, Range/Oven, Refrigerator, Smoke Detector, Split Level, Washer

Pets Allowed: No

Features: Sewer, Water