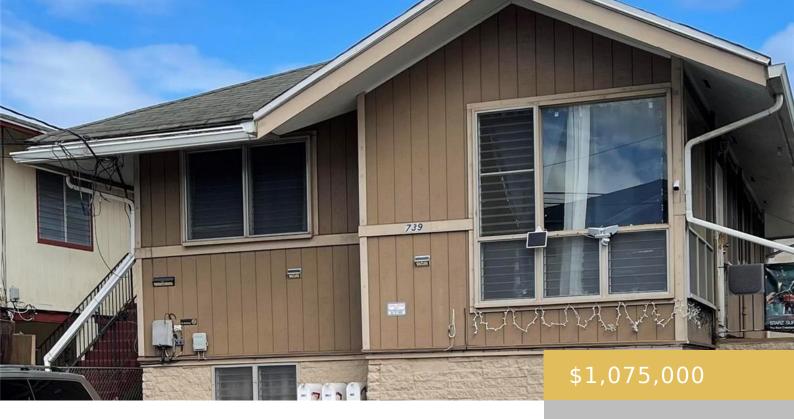

## **739 GULICK AVENUE HONOLULU OAHU 96819**

https://goldseai.com

3 unit home, investment opportunity! Features 3 bedroom unit on 2nd floor. Two 1 bedroom unit on 1st floor, 4 parking stalls 3 separate electric meters, 3 separate water meters. This property is zoned commercial. Sold "AS IS"

## **Building Details**

**Exterior material:** Masonry/Stucco **Roof:** Composition

Parking: 3 Car+ ArchitecturalStyle: Multiple Dwellings

**Year Remodeled:** 1975