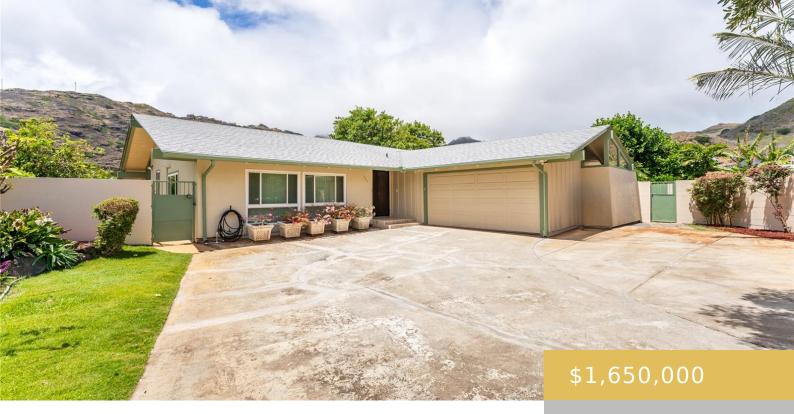

## 740 NAAKEA PLACE HONOLULU OAHU 96825

https://goldseai.com

Remodeled detached house in Mariner's Cove. Renovation in 2024 include new vinyl plank floor throughout, new sliding door, new primary bathroom, new interior & exterior paint. Open floor plan with vaulted ceiling. large 9 ft deep swimming pool (480 sf) and vegetable garden in the back yard. Well maintained landscaped [...]

## **Building Details**

Year Remodeled: 2024

**Exterior material:** Double Wall **Roof:** Asphalt Shingle

Parking: 3 Car+, Garage ArchitecturalStyle: Detach Single Family