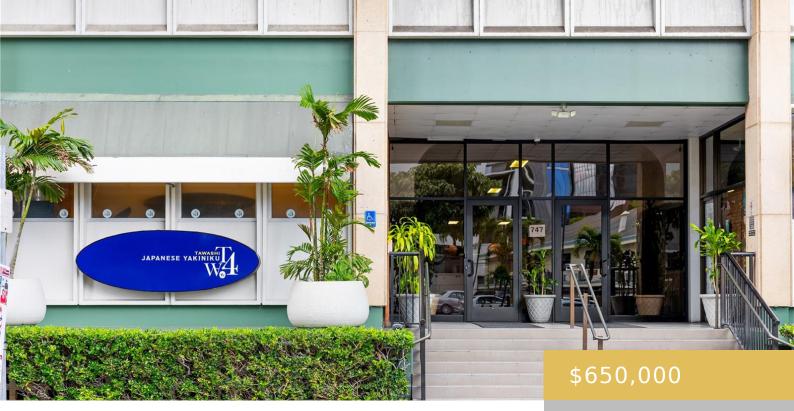

747 AMANA STREET HONOLULU OAHU 96814 https://goldseai.com

Current seating capacity is 87 seats, including 3 private rooms. The property features 16 parking spaces in the basement. The kitchen is fully equipped and complies with all fire regulations, liquor licensing, and permit requirements. The lease term runs until September 30, 2032, with an option for a 5-year extension. [...]

## **Building Details**

Exterior material: Concrete Block Parking: Assigned, On Site, Street Stories: 1 Roof: Other Building Name: Pacific Grand