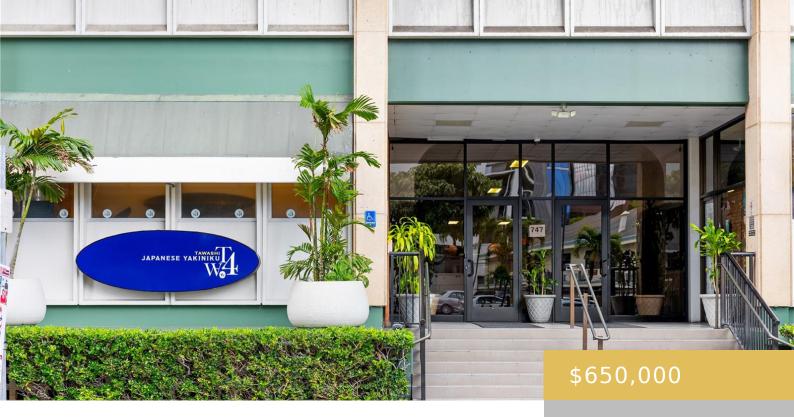

## 747 AMANA STREET HONOLULU OAHU 96814

https://goldseai.com

Current seating capacity is 87 seats, including 3 private rooms. The property features 16 parking spaces in the basement. The kitchen is fully equipped and complies with all fire regulations, liquor licensing, and permit requirements. The lease term runs until September 30, 2032, with an option for a 5-year extension. [...]

## **Building Details**

**Exterior material:** Concrete Block **Roof:** Other

Parking: Assigned, On Site, Street Building Name: Pacific Grand

Stories: 1