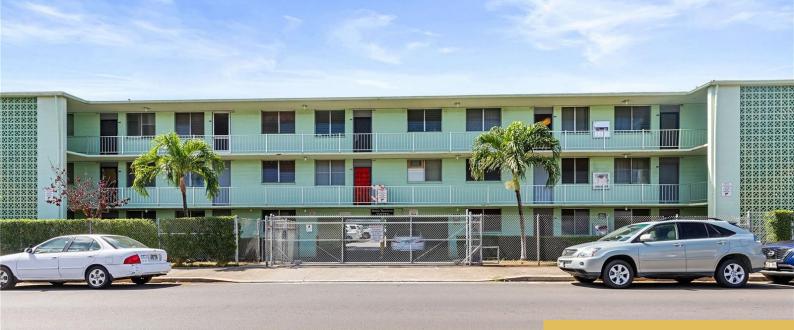

## 775 MCNEILL STREET HONOLULU OAHU 96817

https://goldseai.com

This Kalihi unit is centrally located in a gated building. The mauka breeze flows into the unit. Owner maintained it well with a renovated stand up bathroom with quartz wall & glass door, kitchen has maple color kitchen cabinets with quartz counter, has laminate wood flooring. Bedroom closets has sliding [...]

## **Building Details**

**Exterior material:** Concrete, Hollow Tile

Building Name: Holiday Apts

Parking: Open - 1

ArchitecturalStyle: Low-Rise 6 or Less Stories, Walk-Up