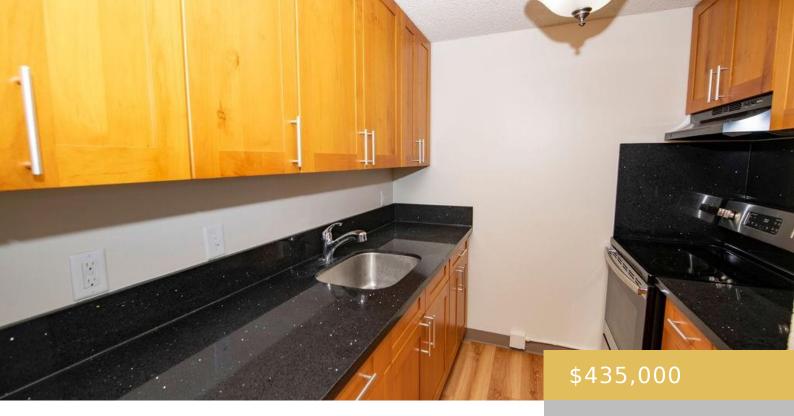

## **801 ALA NIOI PLACE HONOLULU OAHU 96818**

https://goldseai.com

3 bedroom 2 bath apartment with 2 parking (tandem), nicely renovated with vinyl laminate floors throughout, solid surface counter tops in kitchen and newer cabinets in kitchen and baths. This end unit comes with a lanai and cool mountain breezes. There is an outside closet on the lanai.