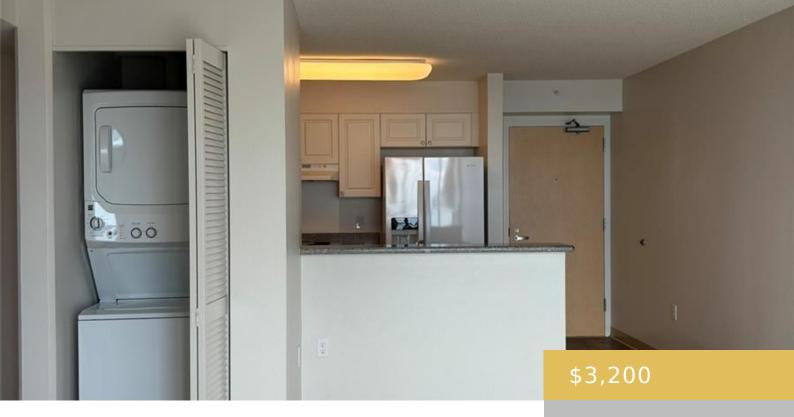

## **801 SOUTH STREET HONOLULU OAHU 96813**

https://goldseai.com

Penthouse unit in 801 South Street "A Building" with great views. 2 bedrooms, 2 bathrooms, and 2 unassigned parking stalls in parking garage. Unit features a full kitchen, small lanai, washer & dryer in unit, carpet flooring, blinds, and split AC. View looks towards the harbor, downtown and Kakaako area. [...]

## **Amenities & Features**

**Parking Total:** 2

Pets Allowed: No

Security Features: 24-hr. Security, Key, Keyed Elevator, Video

**Amenities:** AC Split, Blinds, Dryer, Even# Unit, Lanai, Meeting Room, Penthouse, Range Hood, Range/Oven, Recreation Room, Refrigerator, Resident Manager, Security Guard, Smoke Detector, Washer