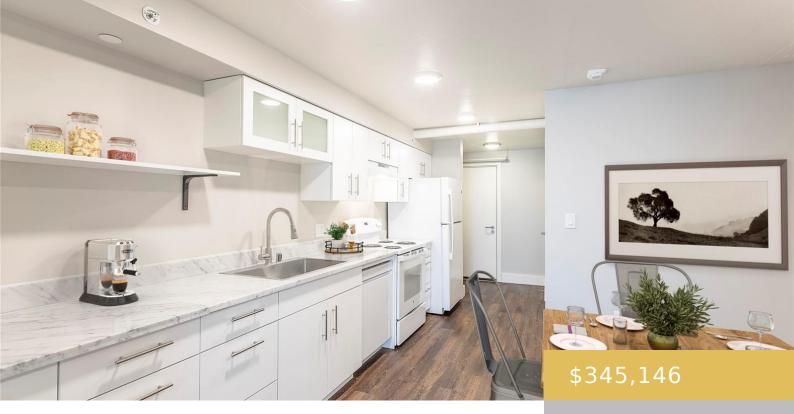

## 803 WAIMANU STREET HONOLULU OAHU 96813

https://goldseai.com

Welcome to 803 Waimanu, a stunning new development completed in 2021, offering a boutique living experience. These Beautiful units come fully furnished with top-of-the-line GE appliances, including a convenient 2-in-1 washer/dryer, a modern dishwasher, a sleek stove and oven combination, a handy garbage disposal, and a spacious refrigerator and freezer. [...]