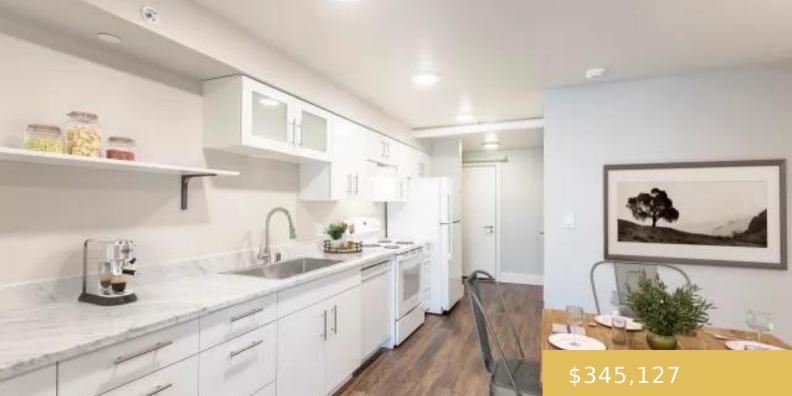

## **803 WAIMANU STREET HONOLULU OAHU** 96813

https://goldseai.com

Welcome to 803 Waimanu, a stunning new development completed in 2021, offering a boutique living experience. These immaculate units come fully furnished with top-of-the-line GE appliances, including a convenient 2-in-1washer/dryer, a modern dishwasher, a sleek stove and oven combination, a handy garbage disposal, and a spacious refrigerator and freezer. The brand [...]