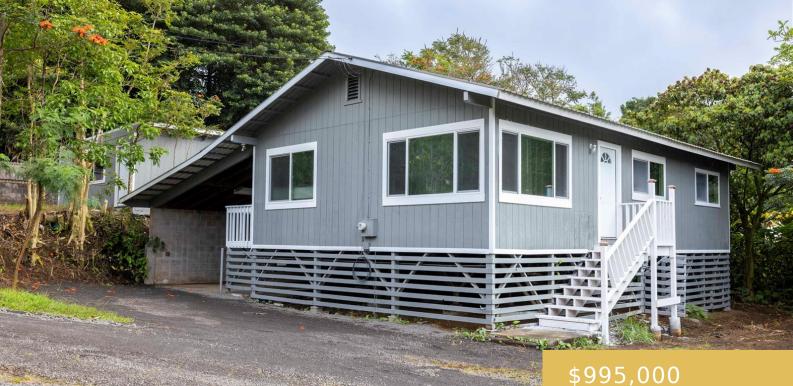

## 8085 HANA HIGHWAY HAIKU MAUI 96708

https://goldseai.com

This home is fully remodeled along with the Ohana home on the property. All new windows, doors, LVP flooring, 3 tone paint, exterior paint, new fixtures and new kitchen and bathrooms. It is quite private, green and beautiful. The extra home is a bonus as a rental or family unit. [...]

# **Building Details**

Exterior material: Above GroundRoof: Aluminum/SteelParking: 3 Car+ArchitecturalStyle: Detach Single Family, Ohana DwellingYear Remodeled: 2024