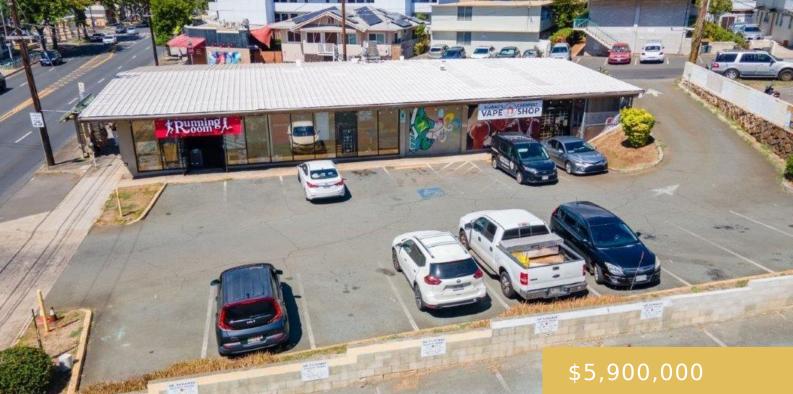

## **813 KAPAHULU AVENUE HONOLULU OAHU** 96816

https://goldseai.com

Rare opportunity to acquire a prime, corner parcel on Kapahulu Avenue. Perfect for owner-user, investor or developer. Ingress/Egress from Kapahulu Avenue and Paliuli Street. Approximately 4,108 square feet of single story retail building plus 16 parking stalls on 11,809 square feet of B-2 zoned land. Current tenant has a lease [...]