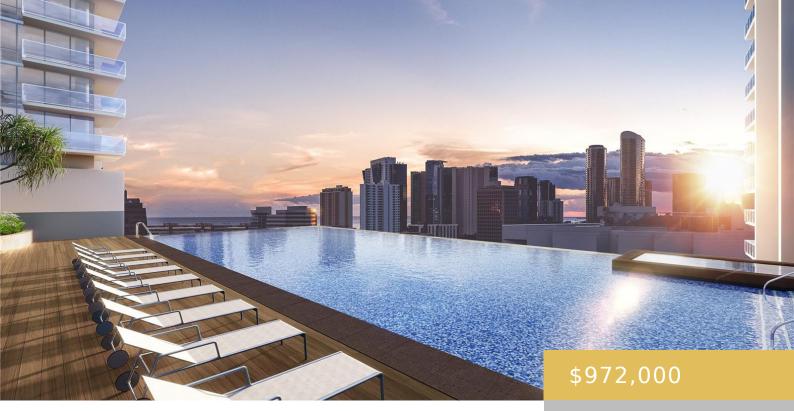

## **Amenities & Features**

Parking Total: 2 Security Features: Card, Key, Keyed Elevator, Security Patrol

Pets Allowed:Amenities: BBQ, Even# Unit, Exercise Room, Meeting Room, Patio/Deck,<br/>Pool on Property, Private Yard, Recreation Area, Recreation Room, Resident<br/>Manager, Sauna, Security Guard, Single Level, Trash Chute, Whirlpool