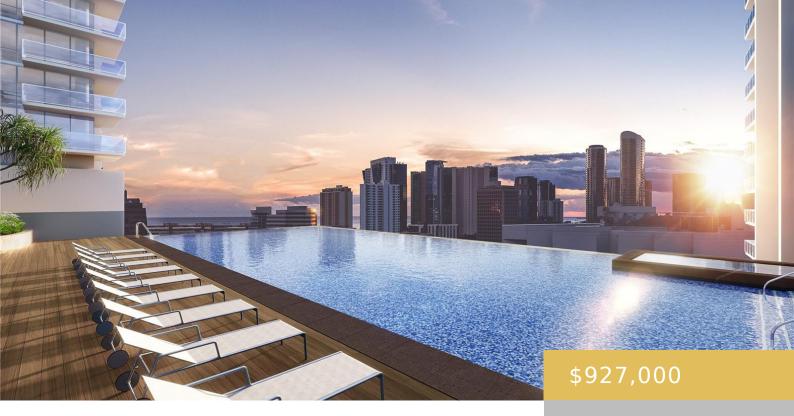

## **Amenities & Features**

Parking Total: 1 Security Features: Card, Key, Keyed Elevator, Security Patrol

**Pets Allowed:** Amenities: BBQ, Exercise Room, Meeting Room, Odd# Unit, Patio/Deck,

Pool on Property, Private Yard, Recreation Area, Recreation Room, Resident Manager, Sauna, Security Guard, Single Level, Trash Chute, Whirlpool No