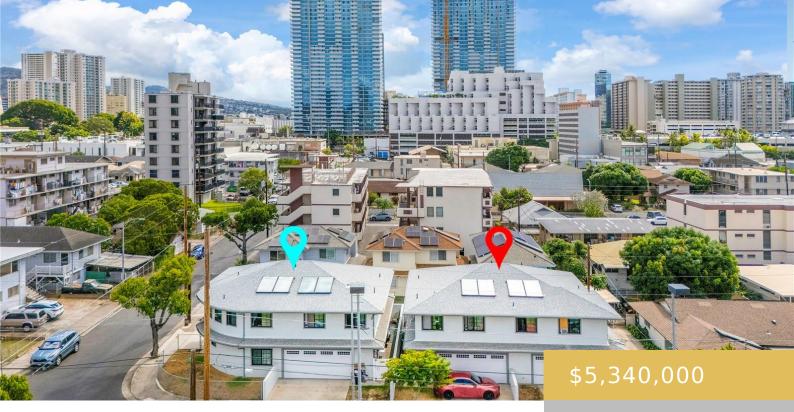

## 827 ALDER STREET HONOLULU OAHU 96814 https://goldseai.com

Solidly and meticulously constructed in 2022 with exceptional care by the builder-owner, this complex consists of two attached duplex structures totaling four dwelling units: one unit with 3 bedrooms and 3 baths rented for \$3500/m, and the other three units with 4 bedrooms and 3 baths rented for \$4200/m each. [...]