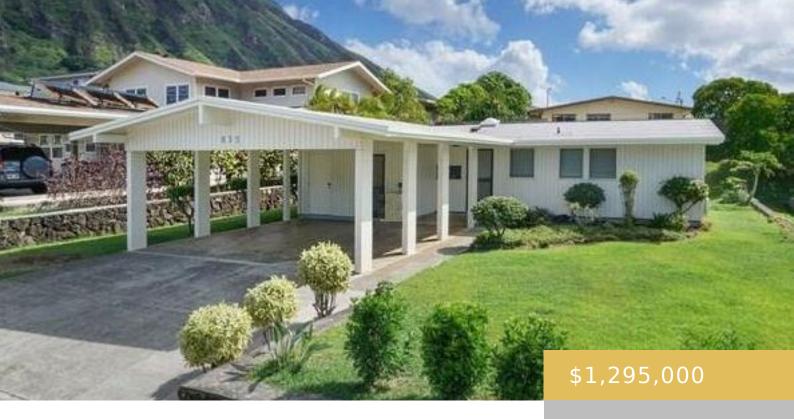

## 835 AIPO STREET HONOLULU OAHU 96825

https://goldseai.com

Well Maintained 3 Bedroom 1-1/2 Bath Single Family Home Located on a Good Street in Koko Head Terrance. Fresh Paint, Updated Flooring and More. Great Opportunity to Own a Very Nice Property. Close to Schools, Shops and Beaches.

## **Building Details**

Exterior material: Double Wall, Slab, Vinyl, Wood

Frame

**Parking:** 3 Car+, Carport, Driveway, Street

Year Remodeled: 1985

Roof: Asphalt Shingle, Other

ArchitecturalStyle: Detach Single Family