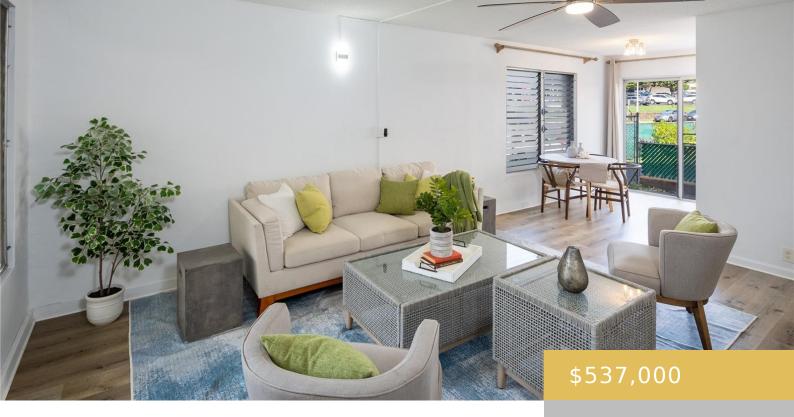

## 837 ALA LILIKOI STREET HONOLULU OAHU 96818

https://goldseai.com

Come and visit this beautifully renovated corner unit, thoughtfully upgraded to blend style, function, and comfort. The kitchen is a bright and cheery with sleek marble countertops, solid wood cabinets, and a stylish wood vinyl-accented backsplash, perfectly complementing the brand-new vinyl flooring, which is easy to clean and maintain. Also [...]