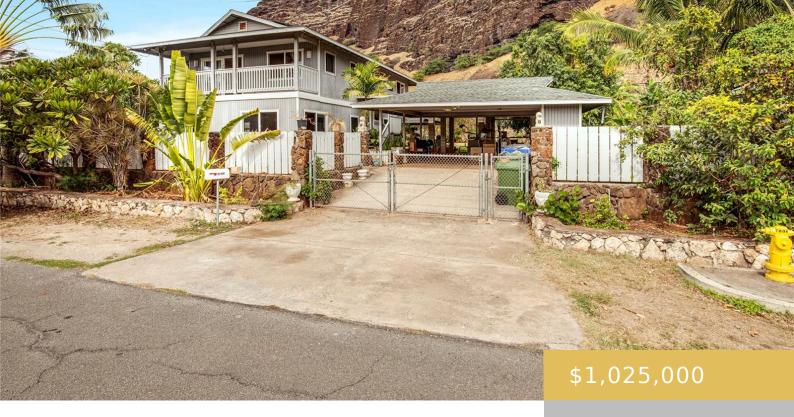

## 84-280 HOLT STREET WAIANAE OAHU 96792

https://goldseai.com

Embrace the essence of Hawaiian living in this spacious 2,190 sq. ft. home, located near the popular Makaha Beach surf spot. This beautifully landscaped 10,415 sq ft. property offers breathtaking mountain views and features a spacious primary bedroom on the ground floor with a large walk-in closet. There are two [...]

## **Building Details**

**Exterior material:** Double Wall **Roof:** Asphalt Shingle

Parking: 3 Car+, Carport, Driveway, Street ArchitecturalStyle: Detach Single Family